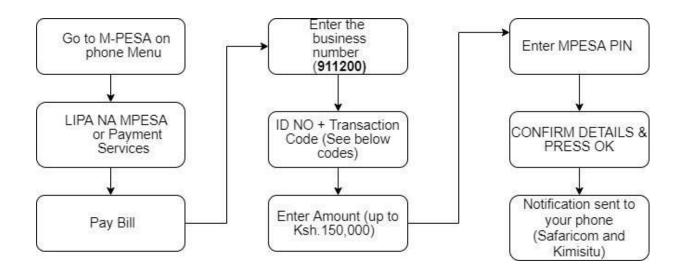

AEA Plaza, Valley Road P.O Box 10454 - 00100 Nairobi - Kenya Tel: 0709 136 000

Email: customercare@kimisitusacco.or.ke Website: www.kimisitusacco.or.ke

### M-PESA PAY BILL SERVICES GUIDELINES

This is a mobile banking facility that enables our members make payments to the Sacco through M-PESA using their mobile phones at the comfort of their homes.

### PROCEDURE OF PAYMENTS THROUGH M-PESA



## **Examples on making payments:**

| If amount to pay is Kes.3,000.                                      | Account Number and Code                                                                                                |
|---------------------------------------------------------------------|------------------------------------------------------------------------------------------------------------------------|
| You pay Kes.3033 (Kes.3000 for Deposit & M-pesa charges of Kes.33). | Account no is XXXXXDEP where XXXXX is the member's ID NO and DEP is the product code for monthly deposit contribution. |

## **M-PESA PAY BILL CHARGES**

| Transaction Bands |                      |
|-------------------|----------------------|
|                   | M-PESA Charges (KSH) |
| (KSH)